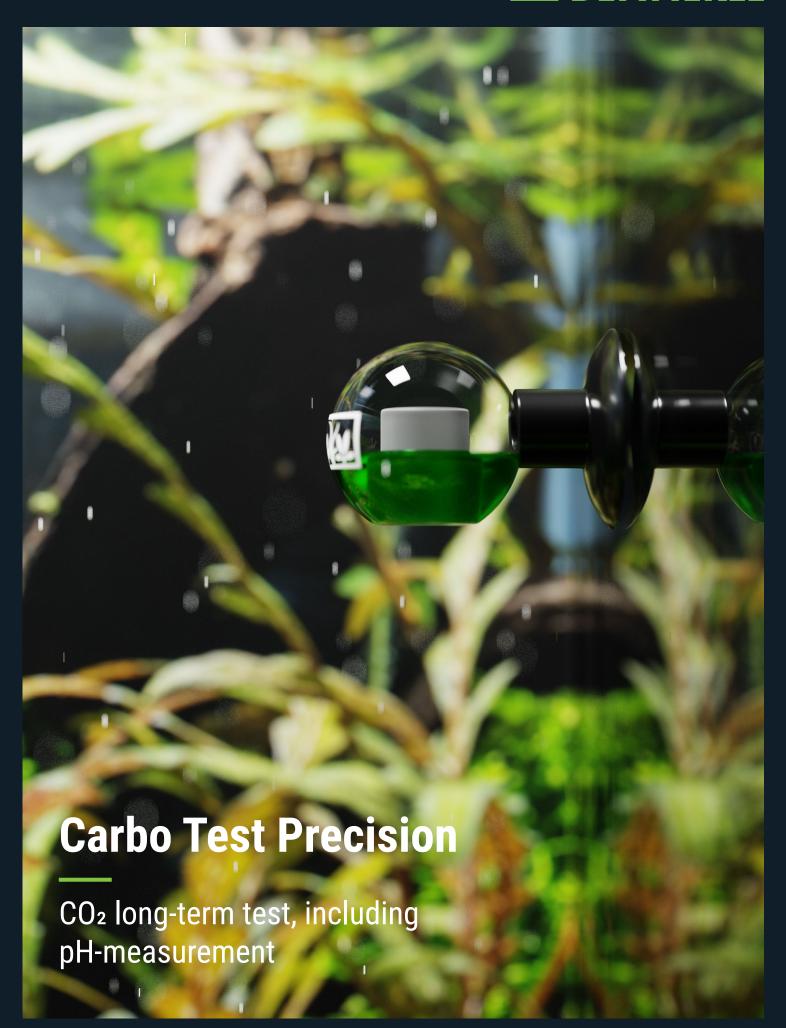

### **Carbo Test Precision**

#### CO<sub>2</sub> long-term test, including pH-measurement

The long-term tests are made of high-quality crystal glass and are suitable for permanent and direct CO<sub>2</sub> measurement in the aquarium. The white inner tube helps to see the color of the indicator liquid at a glance, regardless of the background.

Thanks to the compact, spherical design, the test reacts quickly and reliably to CO2 fluctuations in the aquarium.

- Set for continuous, direct CO2 measurement
- Made of high-quality crystal glass
- · Including indicator liquid and color matching scale
- White inner tube for precise color detection
- · Fast color response due to compact design