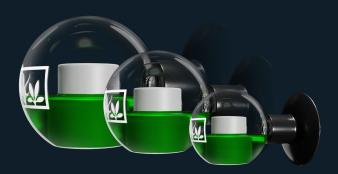

Large

Medium

Small

ø 35 mm

ø 27 mm

ø 20 mm

### **Carbo Test Precision**

#### CO<sub>2</sub> long-term test, including pH-measurement

The long-term tests are made of high-quality crystal glass and are suitable for permanent and direct CO<sub>2</sub> measurement in the aquarium. The white inner tube helps to see the color of the indicator liquid at a glance, regardless of the background.

Thanks to the compact, spherical design, the test reacts quickly and reliably to CO2 fluctuations in the aquarium.

- Set for continuous, direct CO2 measurement
- Made of high-quality crystal glass
- · Including indicator liquid and color matching scale
- White inner tube for precise color detection
- · Fast color response due to compact design

# This is how the Carbo Test Precision works

The  $