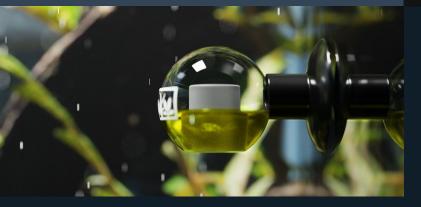

# This is how the Carbo Test Precision works

The  $CO_2$  diffuses out of the aquarium water into the test container and dissolves in the indicator liquid, Carbo Test Indicator. Depending on the  $CO_2$  content, the indicator reacts with a color change.

Blue = not enough CO<sub>2</sub> Green = CO<sub>2</sub> level ideal Yellow = too much CO<sub>2</sub>

Using the detailed, stick-on color matching scale, the CO2 content can be read precisely in mg/L.